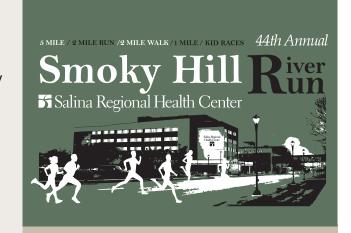

# 5M 2M 1M Children Races Saturday, June 14th, 2025

Smoky Hill River Run 400 S. Santa Fe Salina, KS 67401