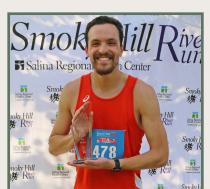

### **Awards**

The top three finishers overall in 5-mile and 2-mile in the men's and women's runs will receive special Smoky Hill River Run commemorative trophies. Awards will also be given to the top three finishers in each age bracket of the men's, women's, and children's races. Each participant receives a Smoky Hill River Run t-shirt. All children's race participants will receive a participation medal. There will be no awards ceremony. Trophies and medallions will be available for distribution as soon as the final results are official. These may be collected at the shelter house.